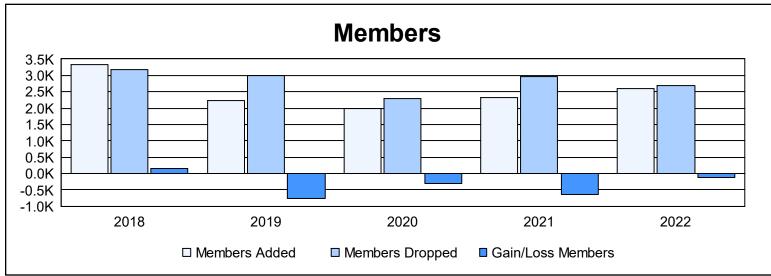

| Year      | New<br>Clubs | Dropped<br>Clubs | Gain/<br>Loss<br>Clubs | New<br>Members | Charter<br>Members | Reinstate<br>Members | Transfer<br>Members | Total<br>Member<br>Added | Total<br>Members<br>Dropped | Gain/<br>Loss<br>Members |
|-----------|--------------|------------------|------------------------|----------------|--------------------|----------------------|---------------------|--------------------------|-----------------------------|--------------------------|
| 2017-2018 | 39           | 23               | 16                     | 2,003          | 1,010              | 224                  | 98                  | 3,335                    | 3,181                       | 154                      |
| 2018-2019 | 29           | 25               | 4                      | 1,310          | 750                | 123                  | 46                  | 2,229                    | 2,997                       | -768                     |
| 2019-2020 | 44           | 21               | 23                     | 1,099          | 683                | 153                  | 65                  | 2,000                    | 2,291                       | -291                     |
| 2020-2021 | 45           | 75               | -30                    | 1,167          | 897                | 206                  | 63                  | 2,333                    | 2,976                       | -643                     |
| 2021-2022 | 35           | 62               | -27                    | 1,357          | 964                | 206                  | 64                  | 2,591                    | 2,697                       | -106                     |
| Average   | 38           | 41               | -3                     | 1,387          | 861                | 182                  | 67                  | 2,498                    | 2,828                       | -331                     |