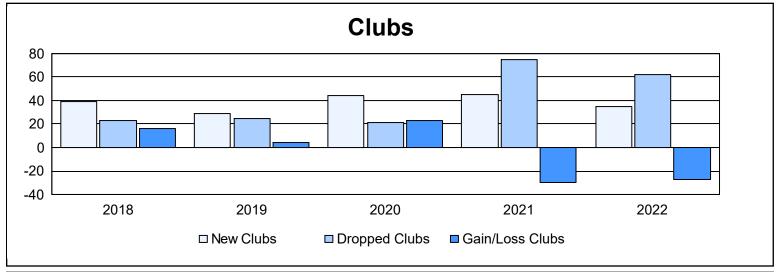

| Year      | New<br>Clubs | Dropped<br>Clubs | Gain/<br>Loss<br>Clubs | New<br>Members | Charter<br>Members | Reinstate<br>Members | Transfer<br>Members | Total<br>Member<br>Added | Total<br>Members<br>Dropped | Gain/<br>Loss<br>Members |
|-----------|--------------|------------------|------------------------|----------------|--------------------|----------------------|---------------------|--------------------------|-----------------------------|--------------------------|
| 2017-2018 | 39           | 23               | 16                     | 2,003          | 1,010              | 224                  | 98                  | 3,335                    | 3,181                       | 154                      |
| 2018-2019 | 29           | 25               | 4                      | 1,310          | 750                | 123                  | 46                  | 2,229                    | 2,997                       | -768                     |
| 2019-2020 | 44           | 21               | 23                     | 1,099          | 683                | 153                  | 65                  | 2,000                    | 2,291                       | -291                     |
| 2020-2021 | 45           | 75               | -30                    | 1,167          | 897                | 206                  | 63                  | 2,333                    | 2,976                       | -643                     |
| 2021-2022 | 35           | 62               | -27                    | 1,357          | 964                | 206                  | 64                  | 2,591                    | 2,697                       | -106                     |
| Average   | 38           | 41               | -3                     | 1,387          | 861                | 182                  | 67                  | 2,498                    | 2,828                       | -331                     |